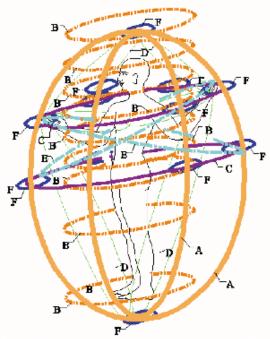

#### **SOUL NET**

3-Dimensional VIEW

A = SOUL RINGS; B = CHAKRA SUPPORT RINGS;

C = KABALAH RINGS; D = HEALING RINGS;

E = LINKAGE RINGS; F = SEPHIROTH RINGSOSHS, 1994 - Lavanza S. Dunyer

Figure 10-14

Take Wing - by Laverne E. Denyer