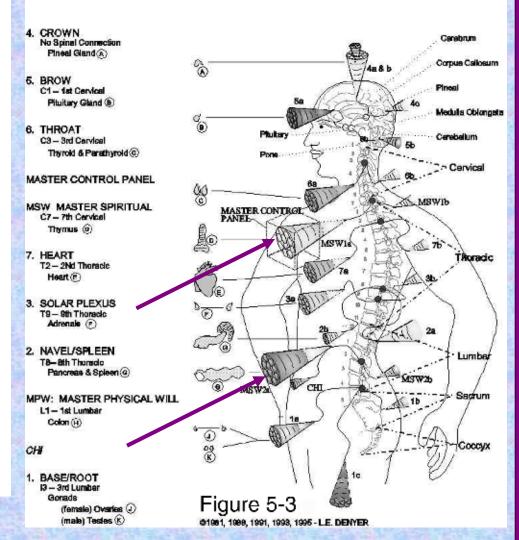

## Physical Description

• Attached to upper back overlaying shoulder · Each side of spinal column

-1/2 inch gap · 70 9th thoracic – just above MPW • 7th cervical—MSW

Take Wing – by Laverne E. Denyer

Take Wing - by Laverne E. Denyer