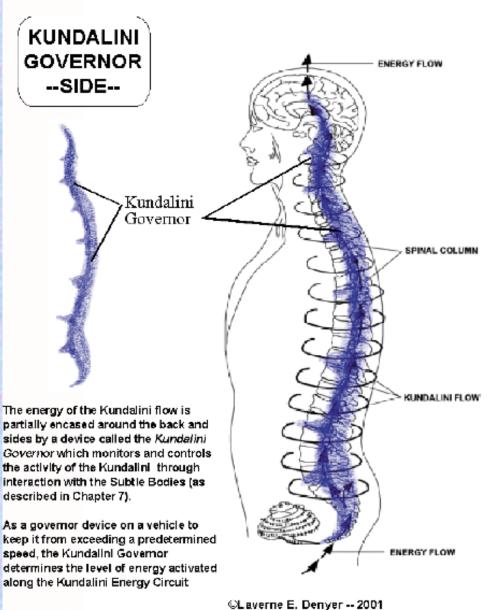

### Fluttering Interacts with Kundalini

• Modulates amount of flow Help Kundalini Governor reduce flow -Strengthen

©Laverne E. Denyer -- 2001 Figure 6-5