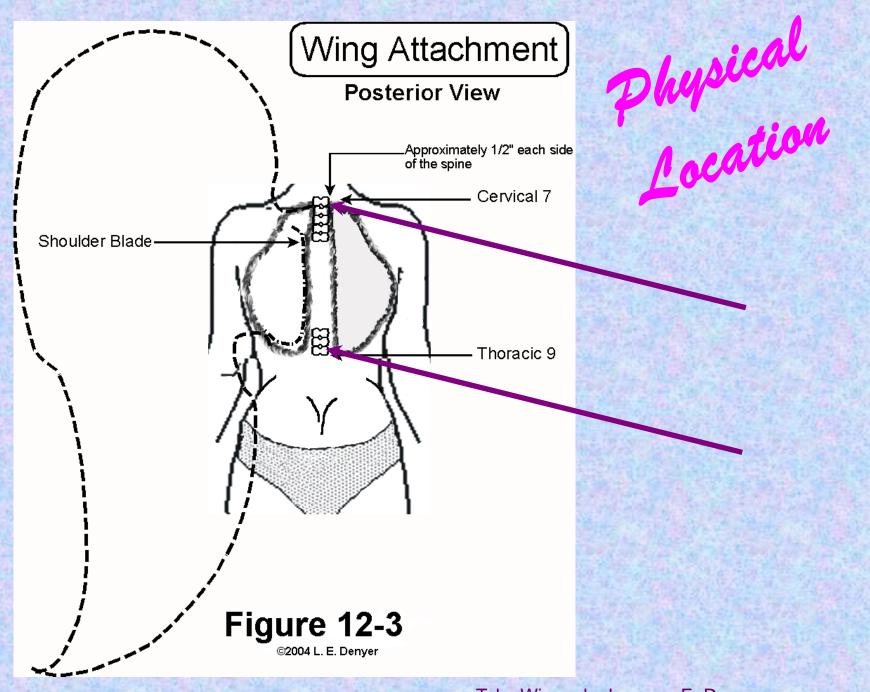

## Physical Description

• Attached to upper back overlaying shoulder · Each side of spinal column

-1/2 inch gap · 70 9th thoracic – just above MPW • 7th cervical—MSW

Take Wing – by Laverne E. Denyer

Take Wing - by Laverne E. Denyer