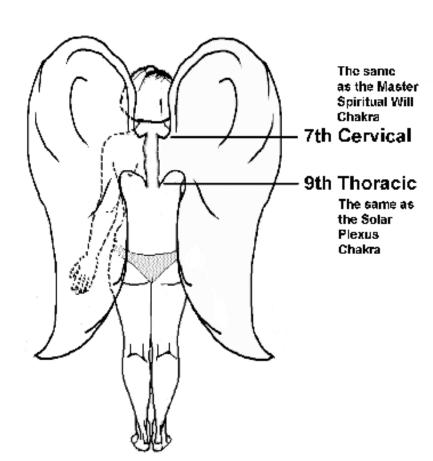

## Physical Description

• Attached to upper back overlaying shoulder · Each side of spinal column

-1/2 inch gap · 70 9th thoracic – just above MPW • 7th cervical—MSW

Take Wing – by Laverne E. Denyer

Take Wing - by Laverne E. Denyer